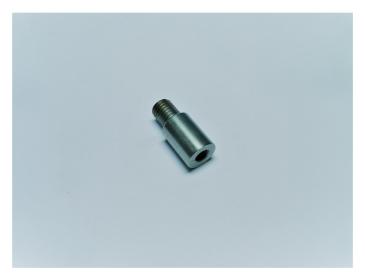

## KERN AFM 09

Threaded sleeve, steel; M10 outer thread - M6X0,5 fine threaded hole

| Category          |                       |
|-------------------|-----------------------|
| Brand             | Sauter                |
| Product categoriy | Measurementtechnology |
| Product group     | Adapter               |

| Construction                          |                        |
|---------------------------------------|------------------------|
| Dimension housing (W×D×H)             | 32×14×14 mm            |
| Dimensions completely mounted (W×D×H) | 32×14×14 mm            |
| Material                              | steel                  |
| Mounting - force application          | Threaded hole M6 × 0,5 |
| Mounting - force dissipation          | External thread M10    |